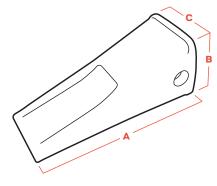

## **ROCK CHISEL**

For highly abrasive material. Provides good penetration and wear life. TIGER Maximum penetration

and selfsharpening. Ideal for dense material such as clay.

| Teeth                  |                |             | EXTERIOR |        |       | POCKET |        |
|------------------------|----------------|-------------|----------|--------|-------|--------|--------|
|                        |                |             | Α        | В      | С     | D      | E      |
| PRODUCT                | PART NUMBER    | WEIGHT (KG) | LENGTH   | HEIGHT | WIDTH | WIDTH  | HEIGHT |
| R140–210 Standard Long | THY-161-3027   | 4.8         | 219      | 91     | 99    | 72     | 60     |
| R140–210 Rock Chisel   | THY-161-3027RC | 6.4         | 254      | 93     | 98    | 72     | 60     |
| R140-210 Tiger         | THY-161-3027T  | 4.3         | 222      | 89     | 97    | 72     | 60     |
| R290-310 Rock Chisel   | THY-162-3046RC | 10.2        | 292      | 112    | 121   | 82     | 80     |
| R290-310 Tiger         | THY-162-3046T  | 9.3         | 292      | 110    | 122   | 82     | 80     |