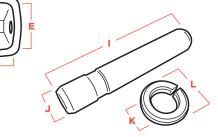

| <b>Pins &amp; Retainers</b> | Ø = Diameter   |             | P      | IN       | RETAINER   |            |  |
|-----------------------------|----------------|-------------|--------|----------|------------|------------|--|
|                             |                |             | I      | J        | K          | L          |  |
| PRODUCT                     | PART NUMBER    | WEIGHT (KG) | LENGTH | DIAMETER | INTERNAL Ø | EXTERNAL Ø |  |
| R140-210 Pin                | THY-E1613035   | 0.2         | 108    | 20       | -          | -          |  |
| R290-310 Pin                | THY-262-5004   | 0.2         | 120    | 20       | -          | -          |  |
| R140-310 Retainer           | THY-61E-511150 | 0.3         | -      | -        | 19         | 33         |  |